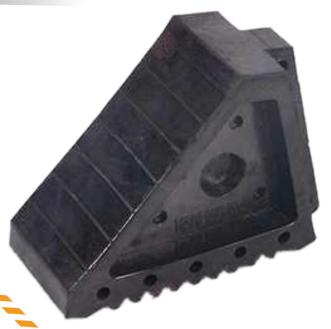

## **RUBBER WHEEL CHOCK**

## **DESCRIPTION:**

Wheel stopper is designed for non slip of truck or heavy vehicles. It is weather proof, scratch resistant. Chocks are placed to prevent accidental movement, Chocks are used in aviation dockyard, warehouses and etc.

**MODEL: TS847** 

| MODEL    | TS847              |
|----------|--------------------|
| COLOR    | BLACK              |
| SIZE     | 220 x 100 x 150 MM |
| MATERIAL | RUBBER             |
| PACKING  | 10 PCS/ 1 BAG      |
| ORIGIN   | CHINA              |